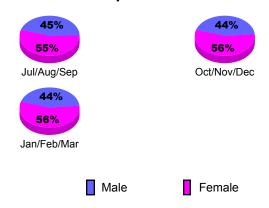

| 0                             | 0                                 | 0                                | 1                                |
| Oct/Nov/Dec | 0                                | 2                             | 0                                 | 2                                | 4                                |
| Jan/Feb/Mar | 0                                | 0                             | 0                                 | 0                                | 3                                |
| Totals      | 0                                | 2                             | 0                                 | 2                                | 8                                |

**CLUBS** 





## YTD Status Quo Clubs 2009-2010









## Gender Comparison 2009-2010