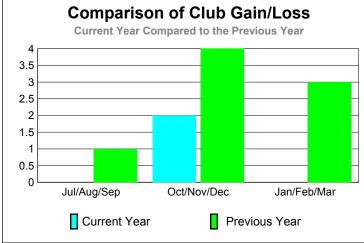

GMT: ED J LECIUS Location: NEW YORK GMT CA: 1

|             | <u>Club</u> Results<br>2009-2010 |                               |                                   |                                  | <u>Clubs</u><br>2008-2009        |
|-------------|----------------------------------|-------------------------------|-----------------------------------|----------------------------------|----------------------------------|
| Month       | New<br>Club<br><u>Goal</u>       | Actual<br>New<br><u>Clubs</u> | Actual<br>Dropped<br><u>Clubs</u> | Gain/<br>Loss of<br><u>Clubs</u> | Gain/<br>Loss of<br><u>Clubs</u> |
| Jul/Aug/Sep | 0                                | 0                             | 0                                 | 0                                | 1                                |
| Oct/Nov/Dec | 0                                | 2                             | 0                                 | 2                                | 4                                |
| Jan/Feb/Mar | 0                                | 0                             | 0                                 | 0                                | 3                                |
| Totals      | 0                                | 2                             | 0                                 | 2                                | 8                                |