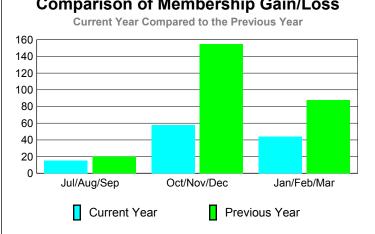

| 0                                | 0                             | 0                                 | 0                                | 1                                |
| Oct/Nov/Dec | 0                                | 2                             | 0                                 | 2                                | 4                                |
| Jan/Feb/Mar | 0                                | 0                             | 0                                 | 0                                | 3                                |
| Totals      | 0                                | 2                             | 0                                 | 2                                | 8                                |

**CLUBS** 





## YTD Status Quo Clubs 2009-2010









## Gender Comparison 2009-2010