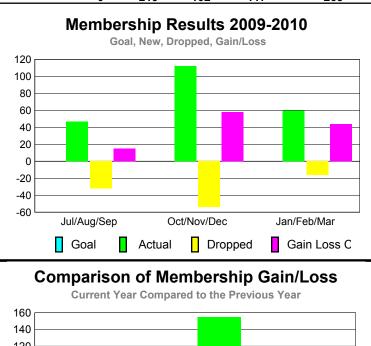

p | 0                                | 0                             | 0                                 | 0                                | 1                                |
| Oct/Nov/Dec | 0                                | 2                             | 0                                 | 2                                | 4                                |
| Jan/Feb/Mar | 0                                | 0                             | 0                                 | 0                                | 3                                |
| Totals      | 0                                | 2                             | 0                                 | 2                                | 8                                |

**CLUBS** 





## YTD Status Quo Clubs 2009-2010









## Gender Comparison 2009-2010