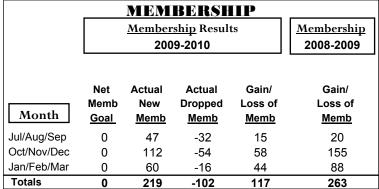

Sep | 0                                | 0                             | 0                                 | 0                                | 1                                |
| Oct/Nov/Dec | 0                                | 2                             | 0                                 | 2                                | 4                                |
| Jan/Feb/Mar | 0                                | 0                             | 0                                 | 0                                | 3                                |
| Totals      | 0                                | 2                             | 0                                 | 2                                | 8                                |

**CLUBS** 





## YTD Status Quo Clubs 2009-2010









## Gender Comparison 2009-2010