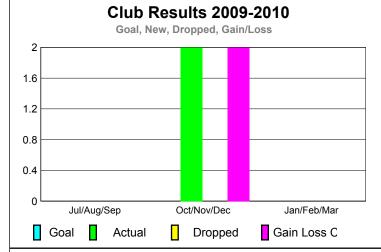

GMT: ED J LECIUS Location: NEW YORK GMT CA: 1

|             | <u>Club</u> Results<br>2009-2010 |                               |                                   |                                  | <u>Clubs</u><br>2008-2009        |
|-------------|----------------------------------|-------------------------------|-----------------------------------|----------------------------------|----------------------------------|
| Month       | New<br>Club<br><u>Goal</u>       | Actual<br>New<br><u>Clubs</u> | Actual<br>Dropped<br><u>Clubs</u> | Gain/<br>Loss of<br><u>Clubs</u> | Gain/<br>Loss of<br><u>Clubs</u> |
| Jul/Aug/Sep | 0                                | 0                             | 0                                 | 0                                | 1                                |
| Oct/Nov/Dec | 0                                | 2                             | 0                                 | 2                                | 4                                |
| Jan/Feb/Mar | 0                                | 0                             | 0                                 | 0                                | 3                                |
| Totals      | 0                                | 2                             | 0                                 | 2                                | 8                                |